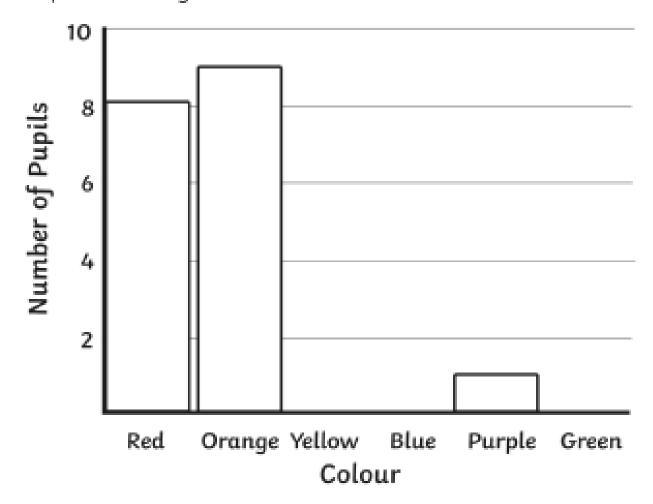

## **Favourite Colour Activity**

Here is a tally chart of what the favourite colour of pupils in a class were:

## Number of Pupils

| Colour | Red    | 8 |
|--------|--------|---|
|        | Orange | 9 |
|        | Yellow | 5 |
|        | Blue   | 2 |
|        | Purple | 1 |
|        | Green  | 7 |

Complete the tally chart and bar charts.

## **Favourite Colour Activity**

| 1. Which colour was the second favourite?                        |  |  |  |
|------------------------------------------------------------------|--|--|--|
| 2. Which colours have a difference of 1 vote?                    |  |  |  |
| 3. How many more pupils voted for red than they did blue         |  |  |  |
| 4. How many children are in the class?                           |  |  |  |
| 5. Write the colours in order from favourite to least favourite. |  |  |  |
| 6. Which colours received over 5 votes?                          |  |  |  |
| 7. Which colour was the least favourite?                         |  |  |  |